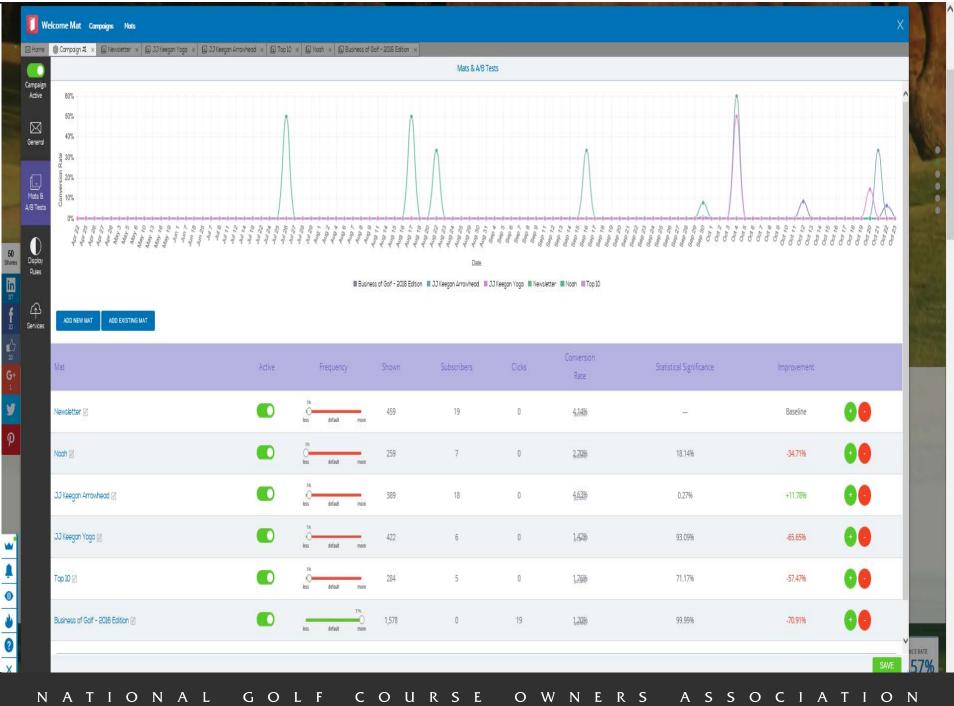

# Making You a Marketing Genius

- 1) Website Grader (Free)
- 2) Sumo.me (\$384 per year)
- 3) Zopim (Free)
- 4) Leadlander (\$250 per month)
- 5) Hootsuite (\$9 per month)
- 6) Relief Jet (\$49 one time)
- 7) Spyfu.com (Free)
- 8) Orca (\$49 per month)
- 9) Alexa (Free)
- 10) Return Path (Free)