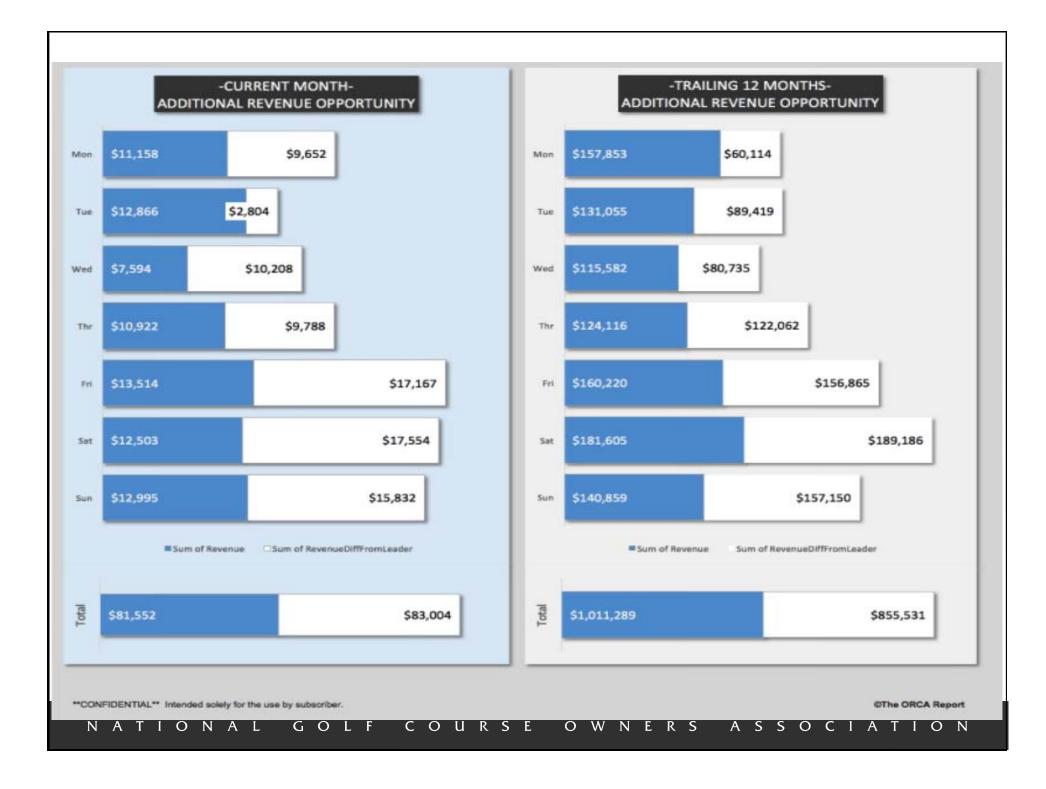

# Making You a Marketing Genius

- 1) Website Grader (Free)
- 2) Sumo.me (\$384 per year)
- 3) Zopim (Free)
- 4) Leadlander (\$250 per month)
- 5) Hootsuite (\$9 per month)
- 6) Relief Jet (\$49 one time)
- 7) Spyfu.com (Free)
- 8) Orca (\$49 per month)
- 9) Alexa (Free)
- 10) Return Path (Free)