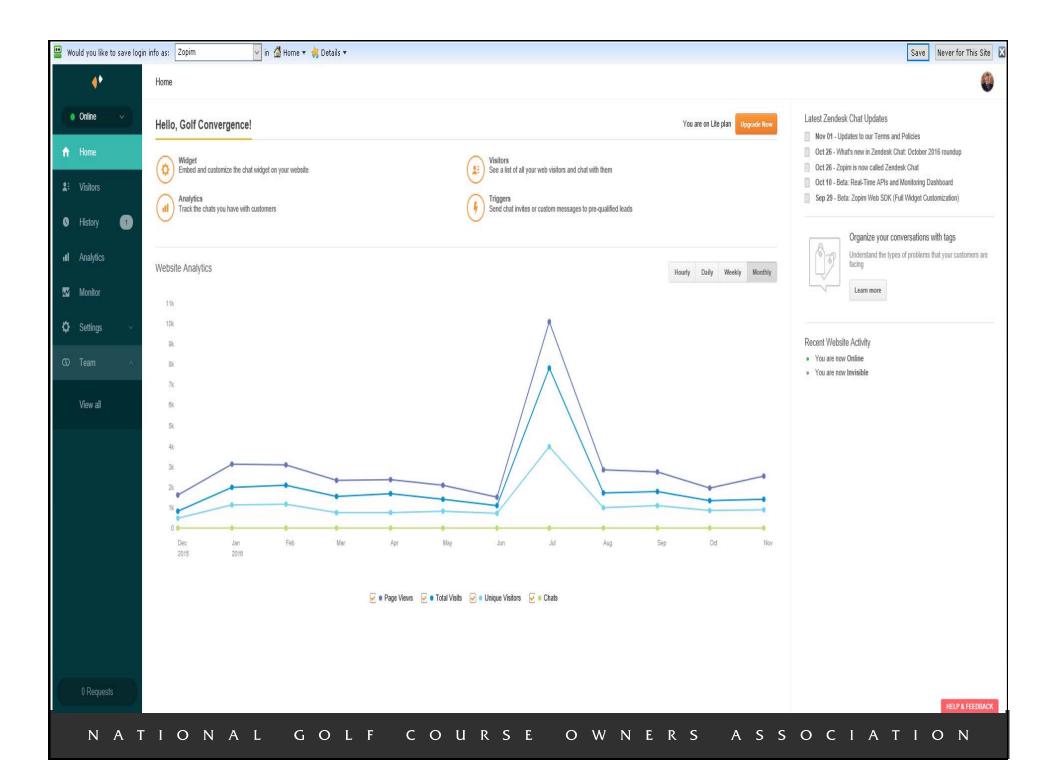

# Making You a Marketing Genius

- 1) Website Grader (Free)
- 2) Sumo.me (\$384 per year)
- 3) Zopim (Free)
- 4) Leadlander (\$250 per month)
- 5) Hootsuite (\$9 per month)
- 6) Relief Jet (\$49 one time)
- 7) Spyfu.com (Free)
- 8) Orca (\$49 per month)
- 9) Alexa (Free)
- 10) Return Path (Free)