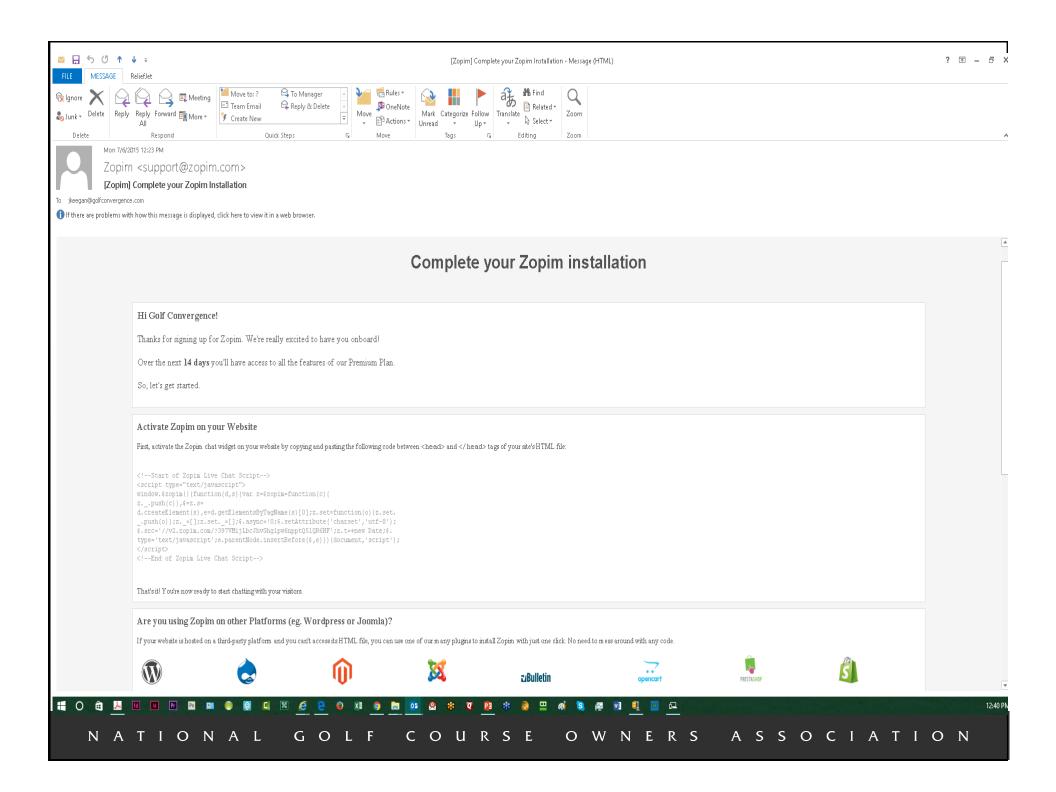

# Making You a Marketing Genius

- 1) Website Grader (Free)
- 2) Sumo.me (\$384 per year)
- 3) Zopim (Free)
- 4) Leadlander (\$250 per month)
- 5) Hootsuite (\$9 per month)
- 6) Relief Jet (\$49 one time)
- 7) Spyfu.com (Free)
- 8) Orca (\$49 per month)
- 9) Alexa (Free)
- 10) Return Path (Free)