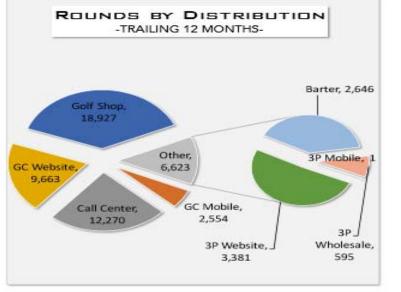

# Making You a Marketing Genius

- 1) Website Grader (Free)
- 2) Sumo.me (\$384 per year)
- 3) Zopim (Free)
- 4) Leadlander (\$250 per month)
- 5) Hootsuite (\$9 per month)
- 6) Relief Jet (\$49 one time)
- 7) Spyfu.com (Free)
- 8) Orca (\$49 per month)
- 9) Alexa (Free)
- 10) Return Path (Free)