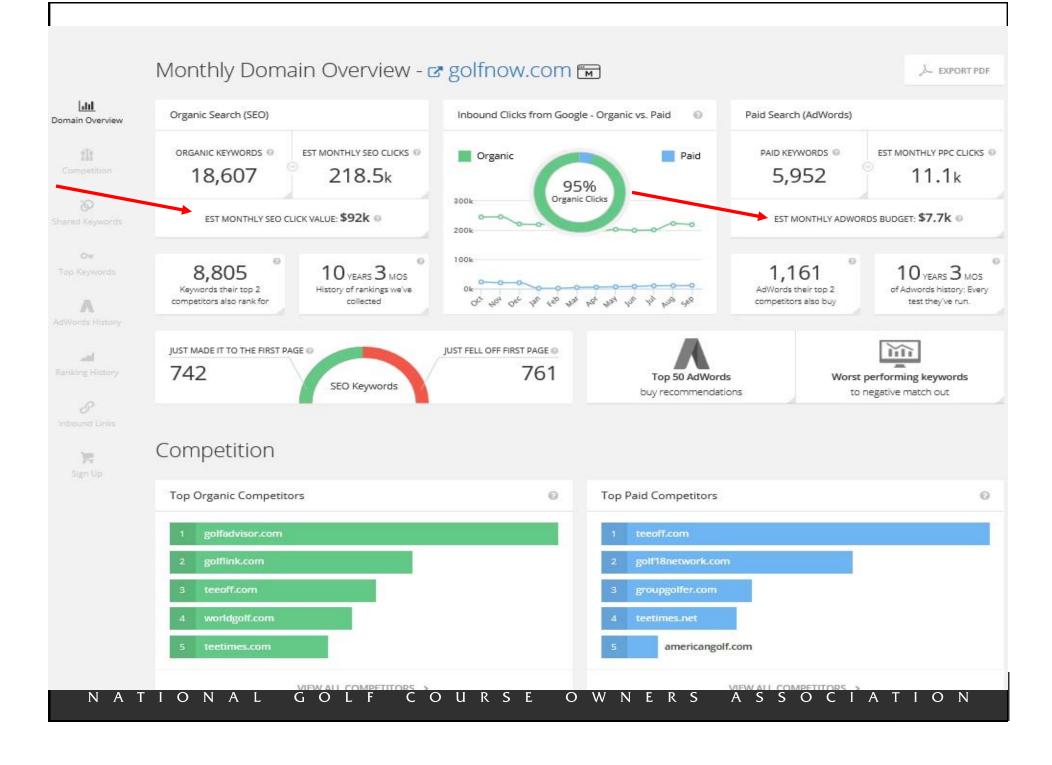

# Making You a Marketing Genius

- 1) Website Grader (Free)
- 2) Sumo.me (\$384 per year)
- 3) Zopim (Free)
- 4) Leadlander (\$250 per month)
- 5) Hootsuite (\$9 per month)
- 6) Relief Jet (\$49 one time)
- 7) Spyfu.com (Free)
- 8) Orca (\$49 per month)
- 9) Alexa (Free)
- 10) Return Path (Free)