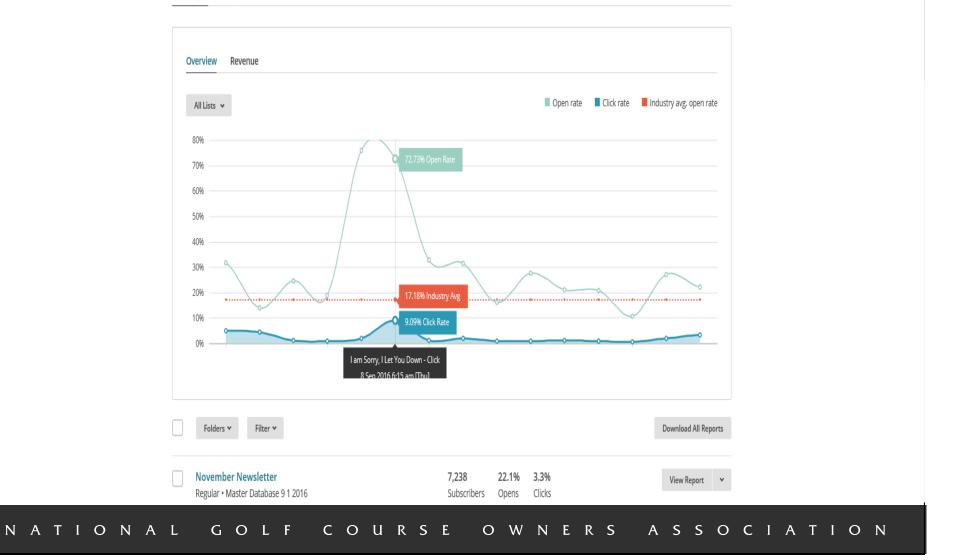

| N A                                                                                                                                                                      | TIONAL GOLF                                                                         | COURSE O                                     | WNERS                                                                                | Α S S O C I A                     | ΤΙΟΝ                      |



### **Return Path - Free**

NATIONAL GOLF COURSE OWNERS ASSOCIATION



#### Email Wizardry

# DID YOU KNOW

NATIONAL GOLF COURSE OWNERS ASSOCIATION

## Email - \$75 per month for 5,000 – 9,000 names

NATIONAL GOLF COURSE OWNERS ASSOCIATION

### To Learn About the Course & Specials









#### Reports

Campaigns Comparative Automation



|                                                                                                                                         |                             | New Messages (3)   Log Out<br>JJKeegan+<br>25 Available Survey Responses 🛛 678 Email Addresses |
|-----------------------------------------------------------------------------------------------------------------------------------------|-----------------------------|------------------------------------------------------------------------------------------------|
| Home Emails Social Events Survey                                                                                                        | s Lists Tools Account       | Help