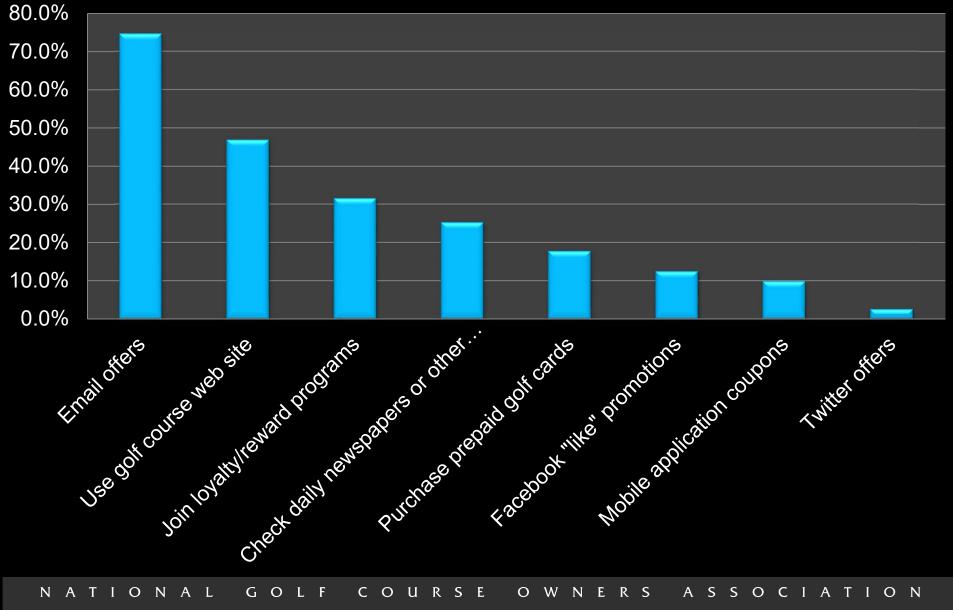

|                           |
| N A                                                                                                                                                                      | TIONAL GOLF                                                                         | COURSE O                                     | WNERS                                                                                | Α S S O C I A                     | ΤΙΟΝ                      |



### **Return Path - Free**

NATIONAL GOLF COURSE OWNERS ASSOCIATION



#### Email Wizardry

# DID YOU KNOW

NATIONAL GOLF COURSE OWNERS ASSOCIATION

## Email - \$75 per month for 5,000 – 9,000 names

NATIONAL GOLF COURSE OWNERS ASSOCIATION

### To Learn About the Course & Specials









#### Reports

Campaigns Comparative Automation



|                                                                                                                                         |                             | New Messages (3)   Log Out<br>JJKeegan+<br>25 Available Survey Responses 🛛 678 Email Addresses |
|-----------------------------------------------------------------------------------------------------------------------------------------|-----------------------------|------------------------------------------------------------------------------------------------|
| Home Emails Social Events Survey                                                                                                        | s Lists Tools Account       | Help