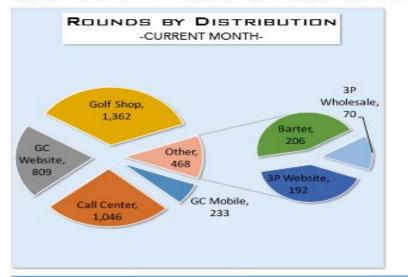

# Making You a Marketing Genius

- 1) Website Grader (Free)
- 2) Sumo.me (\$384 per year)
- 3) Zopim (Free)
- 4) Leadlander (\$250 per month)
- 5) Hootsuite (\$9 per month)
- 6) Relief Jet (\$49 one time)
- 7) Spyfu.com (Free)
- 8) Orca (\$49 per month)
- 9) Alexa (Free)
- 10) Return Path (Free)