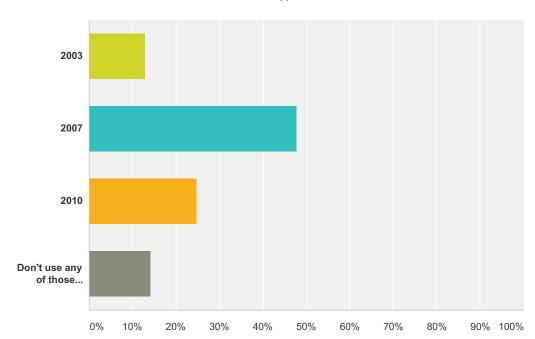

# Q16 What version of Microsoft Office do you use?

Answered: 917 Skipped: 104

| Answer Choices                   | Responses |     |
|----------------------------------|-----------|-----|
| 2003                             | 12.98%    | 119 |
| 2007                             | 47.87%    | 439 |
| 2010                             | 24.86%    | 228 |
| Don't use any of those editions. | 14.29%    | 131 |
| Total                            |           | 917 |