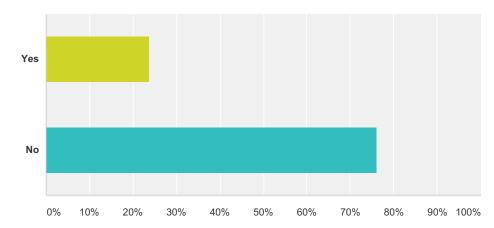

Q9 Are you supportive of the concept of permanent tee times at municipal and daily fee golf courses?Permanent tee times guarantee your group the same time each week for up to 18 weeks during the prime of the golf season.

Answered: 987 Skipped: 34

| Answer Choices | Responses |     |
|----------------|-----------|-----|
| Yes            | 26.75%    | 264 |
| No             | 73.25%    | 723 |
| Total          |           | 987 |