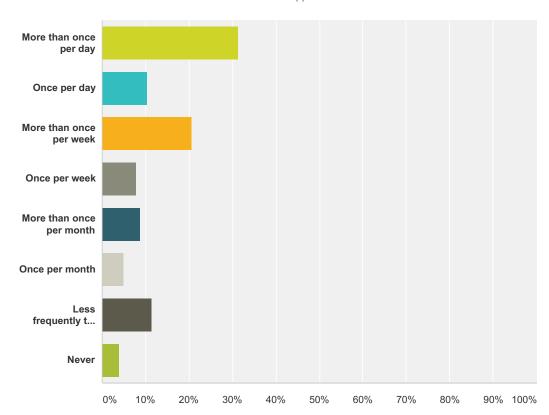

### Q13 How often do you forward emails?

Answered: 950 Skipped: 71

| Answer Choices                      | Responses |     |
|-------------------------------------|-----------|-----|
| More than once per day              | 31.37%    | 298 |
| Once per day                        | 10.53%    | 100 |
| More than once per week             | 20.74%    | 197 |
| Once per week                       | 8.00%     | 76  |
| More than once per month            | 8.84%     | 84  |
| Once per month                      | 4.95%     | 47  |
| Less frequently than once per month | 11.58%    | 110 |
| Never                               | 4.00%     | 38  |
| Total                               |           | 950 |