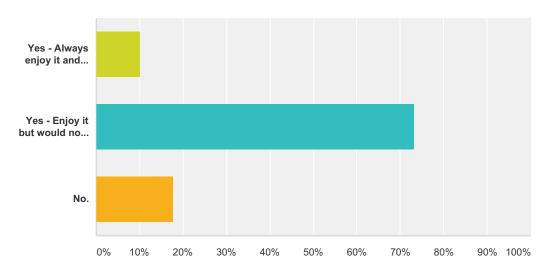

# Q11 Do you think GPS on a cart enhances your golf experience?

Answered: 994 Skipped: 27

| Answer Choices                                        | Responses |     |
|-------------------------------------------------------|-----------|-----|
| Yes - Always enjoy it and would pay a premium for it. | 10.16%    | 101 |
| Yes - Enjoy it but would not pay a premium for it.    | 73.24%    | 728 |
| No.                                                   | 17.81%    | 177 |
| Total Respondents: 994                                |           |     |