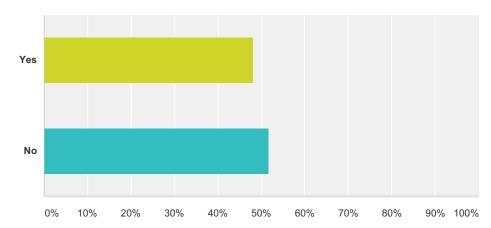

# Q12 Does your personal and business email come into a single inbox?

Answered: 945 Skipped: 76

| Answer Choices | Responses |     |
|----------------|-----------|-----|
| Yes            | 48.15%    | 455 |
| No             | 51.85%    | 490 |
| Total          |           | 945 |