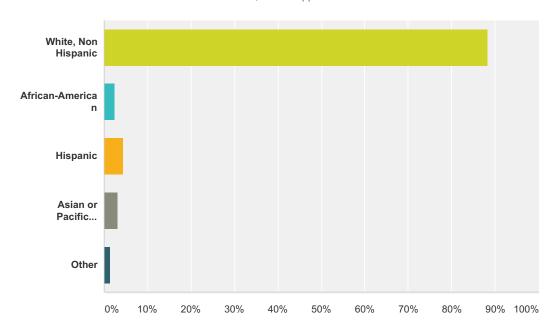

### Q4 What is your race/ethnicity?

Answered: 1,008 Skipped: 13

| nswer Choices             | Responses |       |
|---------------------------|-----------|-------|
| White, Non Hispanic       | 88.39%    | 891   |
| African-American          | 2.48%     | 25    |
| Hispanic                  | 4.46%     | 45    |
| Asian or Pacific Islander | 3.17%     | 32    |
| Other                     | 1.49%     | 15    |
| otal                      |           | 1,008 |