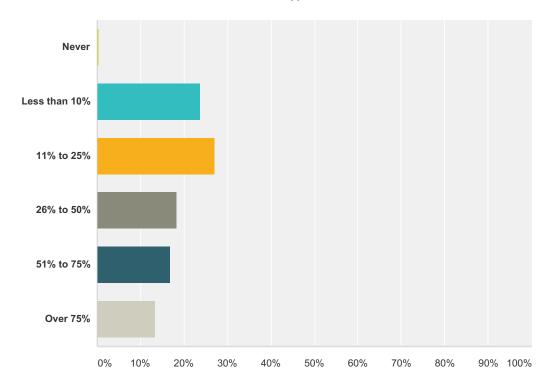

# Q24 What percent of time (8 hour day) do you spend on a computer?

Answered: 942 Skipped: 79

| nswer Choices | Responses |     |
|---------------|-----------|-----|
| Never         | 0.32%     | 3   |
| Less than 10% | 23.89%    | 225 |
| 11% to 25%    | 27.07%    | 255 |
| 26% to 50%    | 18.47%    | 174 |
| 51% to 75%    | 16.99%    | 160 |
| Over 75%      | 13.27%    | 125 |
| otal          |           | 942 |