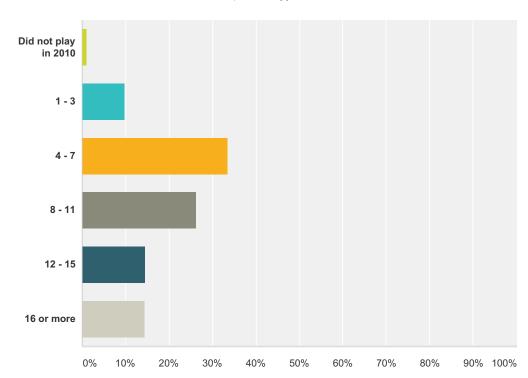

### Q7 How many different golf courses have you played in the last 12 months?

Answered: 1,000 Skipped: 21

| Answer Choices       | Responses |       |
|----------------------|-----------|-------|
| Did not play in 2010 | 1.00%     | 10    |
| 1 - 3                | 9.80%     | 98    |
| 4 - 7                | 33.70%    | 337   |
| 8 - 11               | 26.40%    | 264   |
| 12 - 15              | 14.70%    | 147   |
| 16 or more           | 14.40%    | 144   |
| Total                |           | 1,000 |