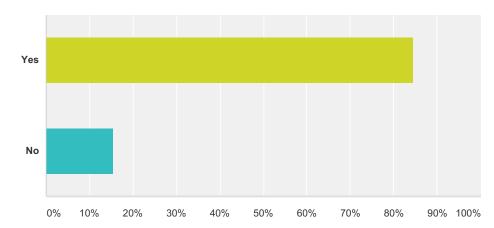

# Q8 Do you make tee time reservations online?

Answered: 992 Skipped: 29

| Answer Choices | Responses |     |
|----------------|-----------|-----|
| Yes            | 84.58%    | 339 |
| No             | 15.42%    | 153 |
| Total          | 99        | 992 |