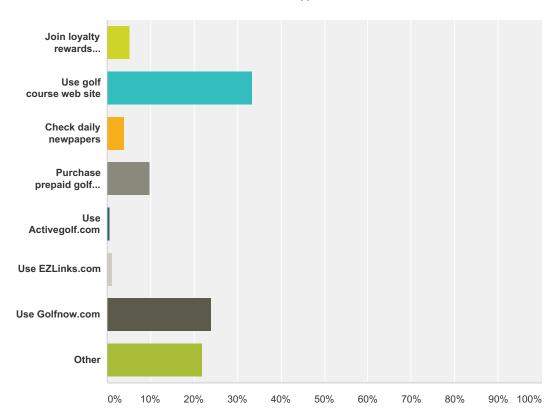

## Q10 How you obtain special prices? Do you...

Answered: 929 Skipped: 92

| nswer Choices                 | Responses |     |
|-------------------------------|-----------|-----|
| Join loyalty rewards programs | 5.17%     | 48  |
| Use golf course web site      | 33.37%    | 310 |
| Check daily newpapers         | 3.88%     | 36  |
| Purchase prepaid golf cards   | 9.90%     | 92  |
| Use Activegolf.com            | 0.65%     | 6   |
| Use EZLinks.com               | 1.18%     | 11  |
| Use Golfnow.com               | 24.00%    | 223 |
| Other                         | 21.85%    | 203 |
| otal                          |           | 929 |