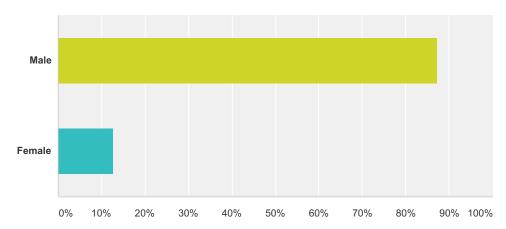

### Q1 What is your gender?

Answered: 1,016 Skipped: 5

| Answer Choices | Responses |       |
|----------------|-----------|-------|
| Male           | 87.30%    | 887   |
| Female         | 12.70%    | 129   |
| Total          |           | 1,016 |