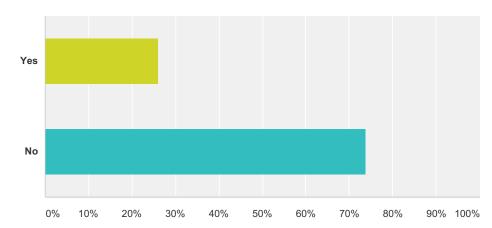

Q9 Are you supportive of the concept of permanent tee times at municipal and daily fee golf courses?Permanent tee times guarantee your group the same time each week for up to 18 weeks during the prime of the golf season.

Answered: 987 Skipped: 34

| Answer Choices | Responses |     |
|----------------|-----------|-----|
| Yes            | 26.75%    | 264 |
| No             | 73.25%    | 723 |
| Total          |           | 987 |