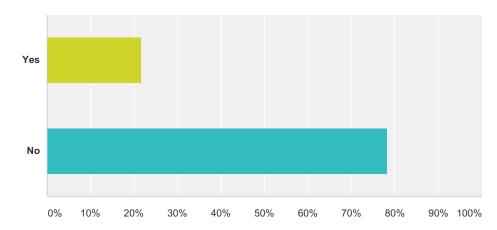

# Q18 Do you own an Ipad or similar technology?

Answered: 947 Skipped: 74

| Answer Choices | Responses |     |
|----------------|-----------|-----|
| Yes            | 23.86%    | 226 |
| No             | 76.14%    | 721 |
| Total          |           | 947 |