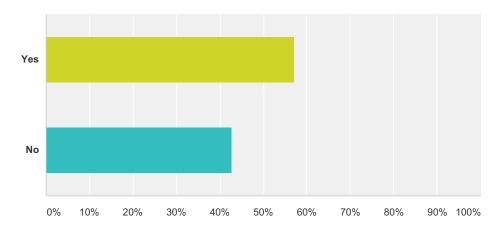

### Q20 Do you have a Facebook account?

Answered: 943 Skipped: 78

| Answer Choices | Responses |     |
|----------------|-----------|-----|
| Yes            | 57.26%    | 540 |
| No             | 42.74%    | 403 |
| Total          |           | 943 |