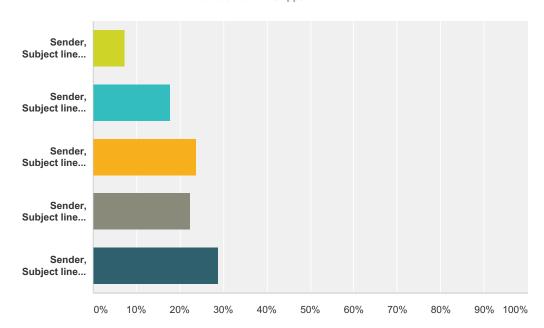

### Q14 What percent of your email do you read?

Answered: 944 Skipped: 77

| nswer Choices                                              | Responses |     |
|------------------------------------------------------------|-----------|-----|
| Sender, Subject line and scan body only                    | 7.31%     | 69  |
| Sender, Subject line and read less than 25%                | 17.80%    | 168 |
| Sender, Subject line and read between 25% and 50% of email | 23.83%    | 22  |
| Sender, Subject line and read between 51% and 75% of email | 22.25%    | 21  |
| Sender, Subject line and read over 75% of email            | 28.81%    | 27  |
| otal                                                       |           | 94  |