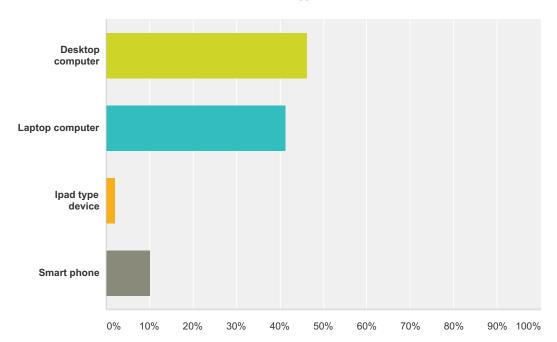

### Q17 Which do you rely on more?

Answered: 954 Skipped: 67

| Answer Choices   | Responses |     |
|------------------|-----------|-----|
| Desktop computer | 46.44%    | 443 |
| Laptop computer  | 41.30%    | 394 |
| lpad type device | 2.10%     | 20  |
| Smart phone      | 10.17%    | 97  |
| Total            |           | 954 |