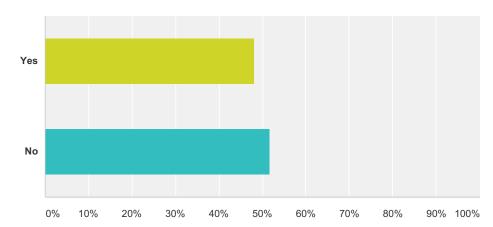

# Q12 Does your personal and business email come into a single inbox?

Answered: 945 Skipped: 76

| Answer Choices | Responses |     |
|----------------|-----------|-----|
| Yes            | 48.15%    | 455 |
| No             | 51.85%    | 490 |
| Total          |           | 945 |