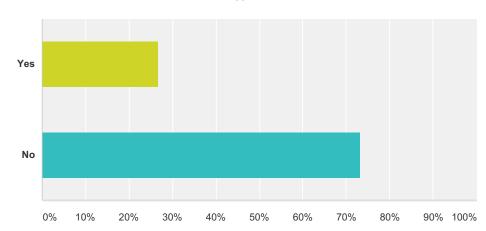

Q9 Are you supportive of the concept of permanent tee times at municipal and daily fee golf courses?Permanent tee times guarantee your group the same time each week for up to 18 weeks during the prime of the golf season.

Answered: 987 Skipped: 34

| Answer Choices | Responses |     |
|----------------|-----------|-----|
| Yes            | 26.75%    | 264 |
| No             | 73.25%    | 723 |
| Total          |           | 987 |