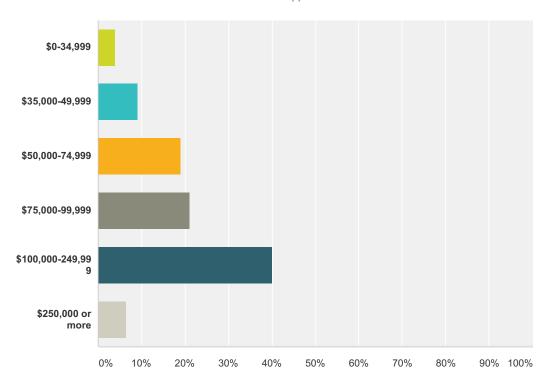

### Q3 What is your household income range?

Answered: 951 Skipped: 70

| nswer Choices     | Responses |     |
|-------------------|-----------|-----|
| \$0-34,999        | 4.00%     | 38  |
| \$35,000-49,999   | 9.25%     | 88  |
| \$50,000-74,999   | 18.93%    | 180 |
| \$75,000-99,999   | 21.14%    | 201 |
| \$100,000-249,999 | 40.17%    | 382 |
| \$250,000 or more | 6.52%     | 62  |
| otal              |           | 951 |