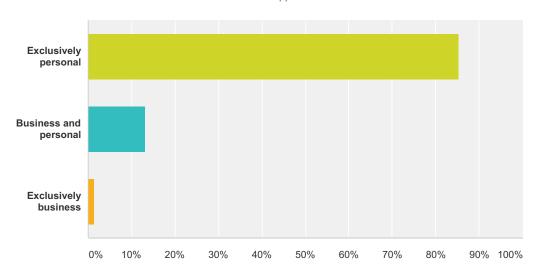

### Q21 Is your Facebook account used for?

Answered: 551 Skipped: 470

| Answer Choices        | Responses |     |
|-----------------------|-----------|-----|
| Exclusively personal  | 85.30%    | 470 |
| Business and personal | 13.25%    | 73  |
| Exclusively business  | 1.45%     | 8   |
| Total                 |           | 551 |