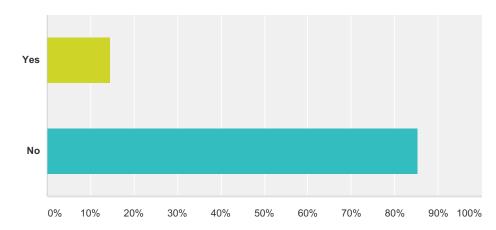

## Q23 Do you have a personal Twitter account?

Answered: 939 Skipped: 82

| Answer Choices | Responses |     |
|----------------|-----------|-----|
| Yes            | 14.59%    | 137 |
| No             | 85.41%    | 802 |
| Total          |           | 939 |