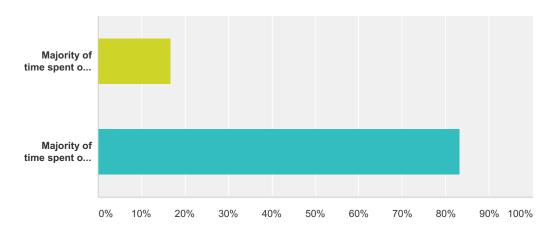

Q25 Of the time spent computing, what percentage is using the Internet with cloud based applications (i.e., Amazon, Facebook, Open Table, Twitter, Survey Monkey, Vertical Response, etc.) vs. desktop applications (i.e., Microsoft Word, third party golf management system, etc.)

| Answer Choices                                         | Responses |     |
|--------------------------------------------------------|-----------|-----|
| Majority of time spent on cloud computing applications | 16.72%    | 152 |
| Majority of time spent on desktop applications         | 83.28%    | 757 |
| Total                                                  |           | 909 |