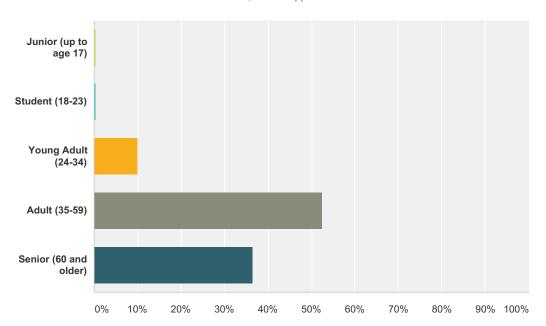

### Q2 What is your age group?

Answered: 1,012 Skipped: 9

| nswer Choices         | Responses |       |
|-----------------------|-----------|-------|
| Junior (up to age 17) | 0.40%     | 4     |
| Student (18-23)       | 0.49%     | 5     |
| Young Adult (24-34)   | 10.08%    | 102   |
| Adult (35-59)         | 52.57%    | 532   |
| Senior (60 and older) | 36.46%    | 369   |
| otal                  |           | 1,012 |