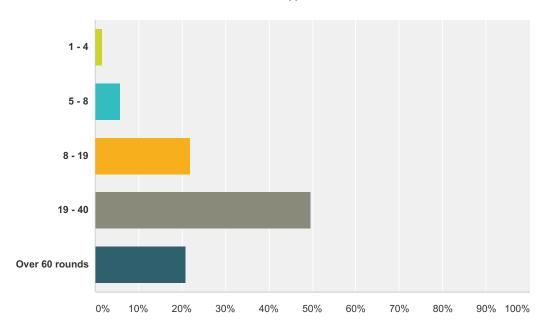

# Q6 How many times do you usually play golf each year?

Answered: 999 Skipped: 22

| nswer Choices  | Responses |     |
|----------------|-----------|-----|
| 1 - 4          | 1.70%     | 17  |
| 5 - 8          | 5.81%     | 58  |
| 8 - 19         | 21.92%    | 219 |
| 19 - 40        | 49.65%    | 496 |
| Over 60 rounds | 20.92%    | 209 |
| otal           |           | 999 |