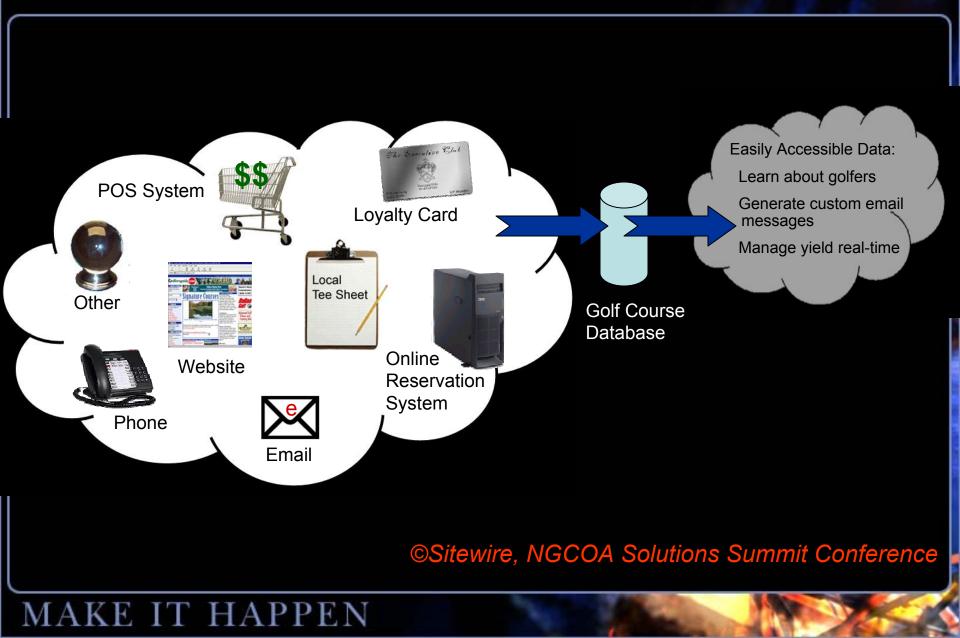

#### Five year predictions for the business of golf

- 1. Increased focus on identifying the core customers via:
  - Driver's licenses at the POS counter
  - Affinity program reward cards
  - Internet customer registration and renewal
- 2. Marketing dollars will be allocated to retain existing customers rather than attract new customers.
- 3. Email programs to contact customers with specials will become a required module.
- 4. E-money will be issued for gift certificates, rain checks (Starbucks card)
- 5. Hand held I-Paqs will be used by starter's
- 6. Emergences of debit/credit card based touch screen kiosks to allow customer to check themselves in

#### Five year predictions for the business of golf

7. Geographic Information Services (GIS) will be become popular for mapping customer profiles.

8. The role of Golf Associations will dramatically change.

#### **Five year predictions**

- 7. Geographic Information Services (GIS) will be become popular for mapping customer profiles.
- 8. The role of Golf Associations will dramatically change.
- 9. Golf courses will increase the number of "access points" to their golf course
  - Kiosks
  - Internet private web sites
  - Public web sites: Golf Switch, Book4
- 10. Tee Time auctions by independent third parties will become commonplace. Practices has severe adverse economic impact for course:
  - Core customers will be dis-intermediated
  - Severe downward rate pressure will increase resulting in lower average daily rate
  - Sophisticated core customers will wait for last minute emails for lowest rate.