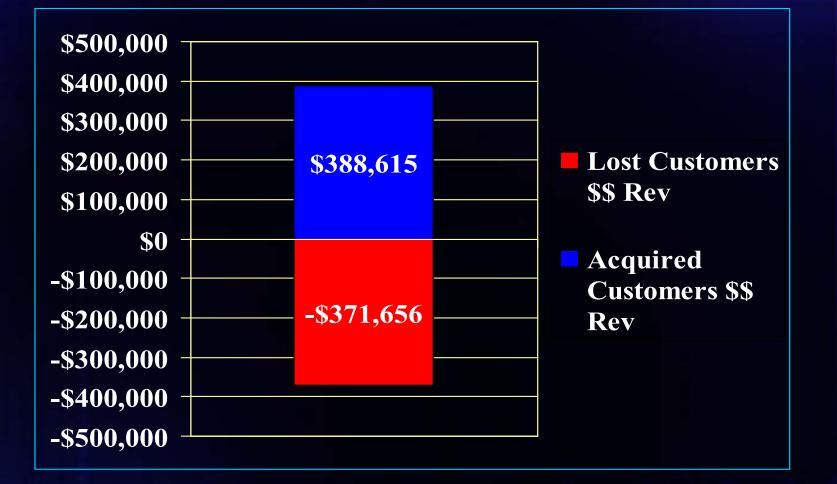

8%                |                             |
| Acquired Customers          | 1,574              | 70%                   | 27%                   | 97%                | High = 67+%<br>Mod = 34-66% |
| Lost Customers              | 1,999              | 49%                   | 15%                   | 98%                | $L_{0W} = 0.33\%$           |
| Total Customers             | 4,035              | 58%                   | 23%                   | 98%                |                             |
| Notes 1: Average course has | 4,000 distinc      | t customers           |                       |                    |                             |

CHALLENGES

2: Customer retention averaged only 26% on an annual basis.

# The Net Revenue Gain/Loss In The Acquired/Lost Customer Turnover



#### CHALLENGES

#### Leading through the storm

© Successories, Inc.

### **CUSTOMER SERVICE**

THE SEA OF CHANGE CAN PULL CUSTOMERS IN MANY DIRECTIONS. IT IS OUR Responsibility To Light The Way And Take Care Of Them... Before The Competition Does.

#### The Growth of the Internet Offers Alternatives

CUSTOMER SERVICE

- \$96 billion online Internet in 2002, (4.5% of total retail sales), a 48% percent increase over 2001
- It took the catalog industry 100 years to represent 4.7% of total retail sales.
   Online retailers will accomplished that in six (6) years.
- 36% of all consumers have bought online
  - Computer hardware and software
  - Event tickets
  - Books

# Give Golfers What They Want

#### CUSTOMER SERVICE

Of the 87% of Golfers who use the Internet:

- 32% check the weather
-