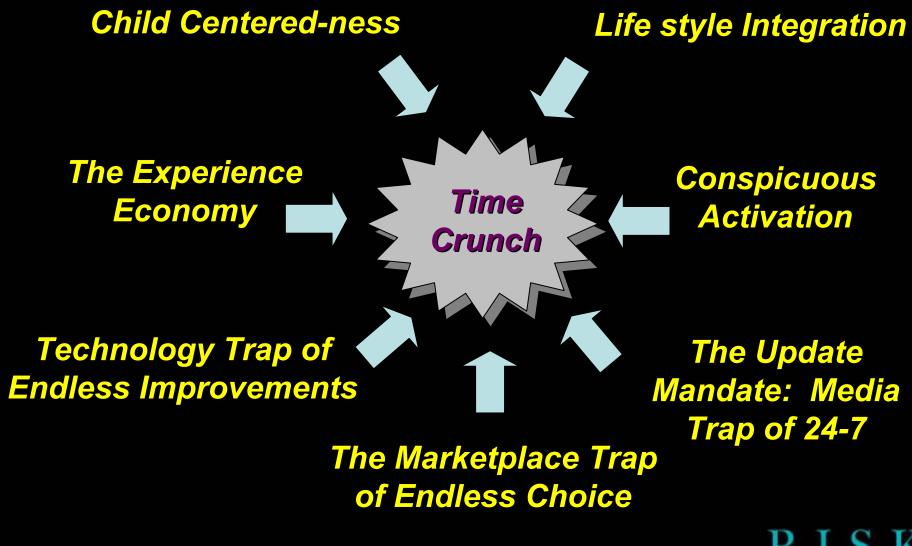

## 7 Trends Creating A Time Crunch

- 1. The technology trap of endless improvements: the more empowered technology makes you, the more you are expected to do.
- The update mandate: We must be constantly updating our information: our devices (phones, email), our knowledge (events, educations), our values (tolerance to risk, work, etc.). We have dramatically increased our "work cycles." Employee productivity is up 24.2 in the past ten years.
- 3. The marketplace of endless choices (47 car manufacturers, hundreds of models, 1000 of choices.) Shopping takes a lot more energy, thought and time.
- 4. We have become an experience economy: Starbucks to see it made, Krispy Kreme to watch in bake, Harley to gather on weekends at events to participate.
- 5. Lifestyle integration. Our key value is that everything must be efficient and we can do it at once causing the erosion of the barriers between home, work, and commuting.