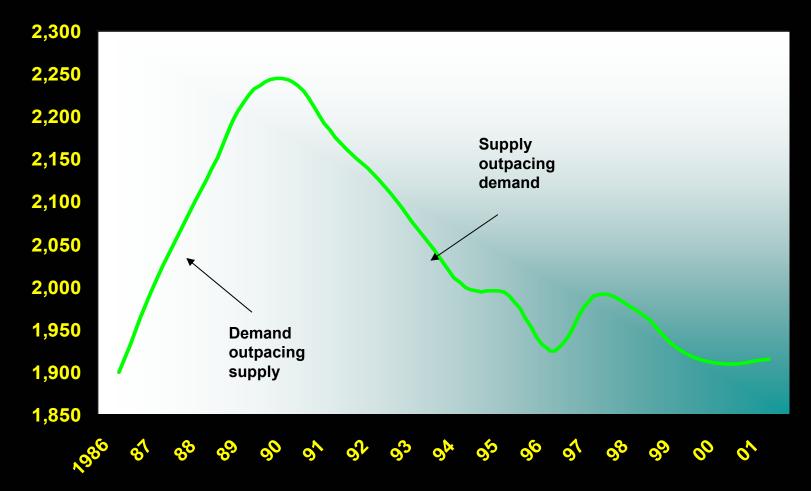

#### Supply and Demand Balance

#### Y Axis: # of players per hole

### **Current statistics**

- Rounds 01 02
- Rounds 02 03 (Datatech, Jan 04)
- Revenue
- Demand exceed supply
- Avid golfers
- Women golfers
- Private Clubs

- **V**3.0%
- **V**2.6%
- **<>** 1.0%
- 1990
- **V** 2.0%
- **V** 3.0%
- From waiting lists to resignation lists