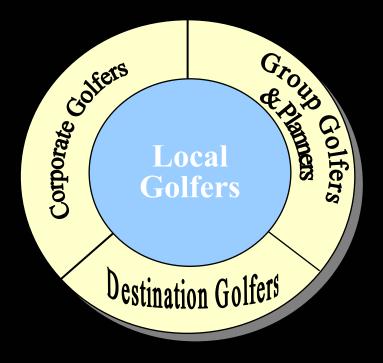

#### Where do your customers come from?

- Individual Local Golfers: Comprise about 60 65% of a golf courses customers.
- <u>Group Golfers & Planners</u>: On average, tournament, league play and ladies/men's club comprise 20 – 30% of total rounds.
- <u>Corporate Golfers</u>: A declining segment comprising perhaps as much as 5 – 10% of current customers for a golf course.
- <u>Destination Golfers</u>: A direct correlation exists between the green fee and the percent of their golfers which might be classified as "destination golfers."