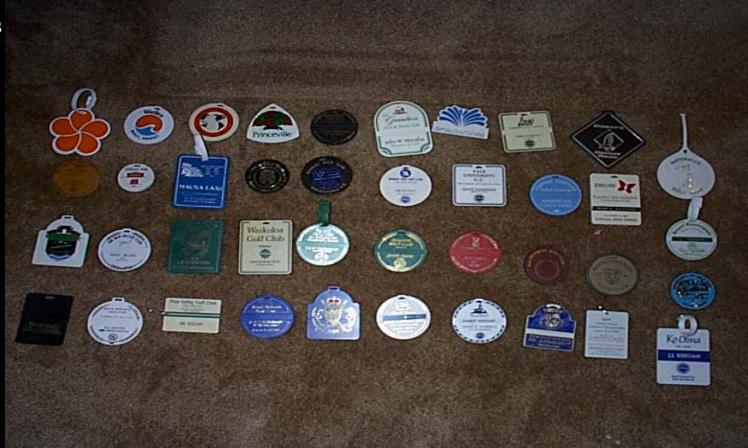

# What about Goodies? Like Bag Tags..

40 Different Courses All Types Usually Free

## Are Popular Internationally Too..

12 Different Courses5 Different CountriesNever Free