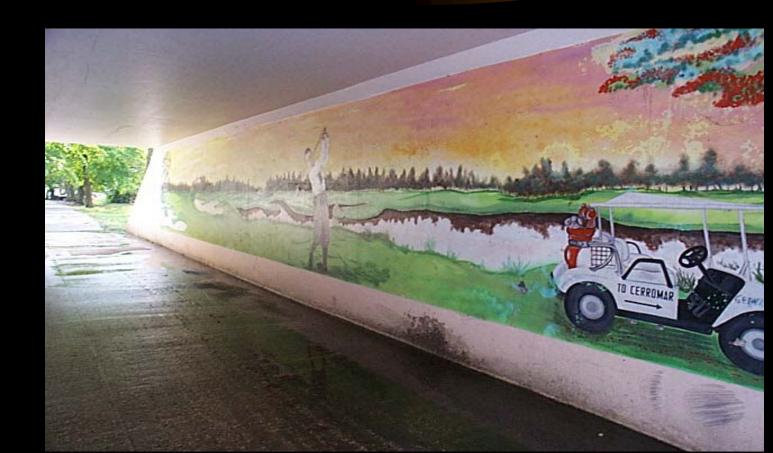

# Have Youth Paint the Tunnels

Cerromar Resort Puerto Rico Resort Green Fee: \$65