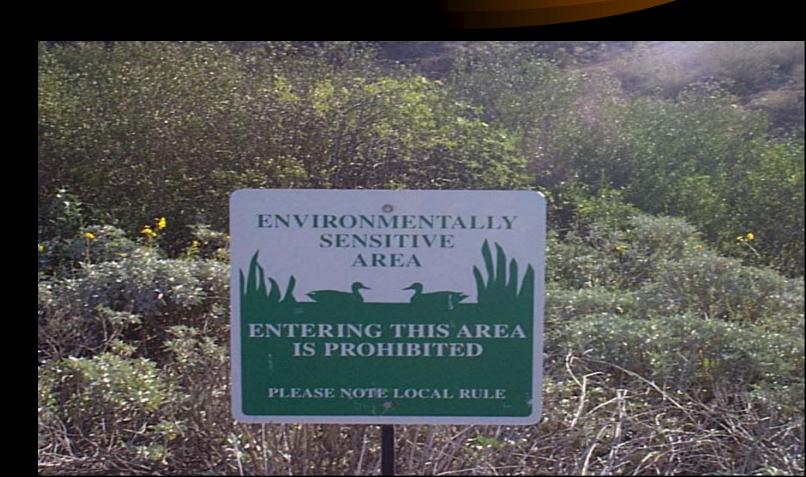

#### Another Chance for Staff to Educate

Kissing Camels Colorado Springs, CO Private Guest Fee: \$50