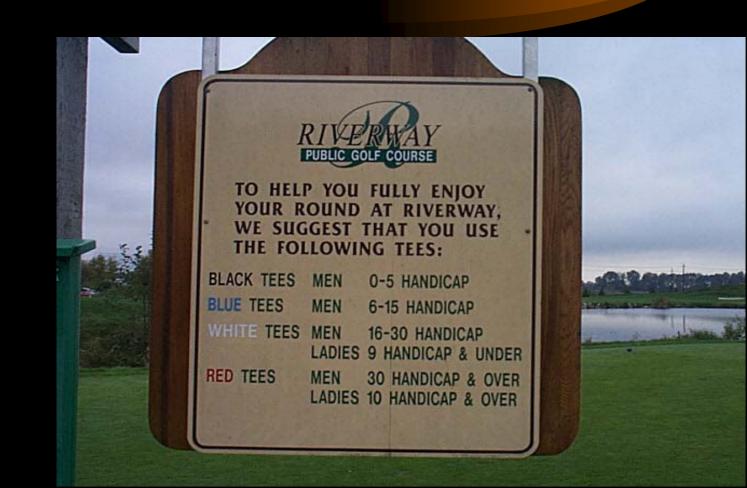

#### **Define Your Expectations**

Riverway G.C. Burnaby, BC Municipal Green Fee: \$25