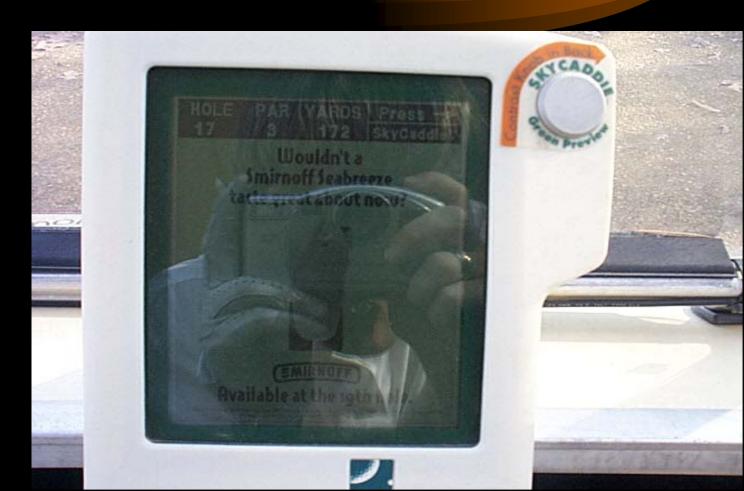

## When They Go to the Range, Differentiate Yourself

Hyatt Hill CC San Antonio, TX Resort Green Fee: \$90

## Or With Logos

Hyatt Hill Country San Antonio, TX Resort Green Fee: \$80