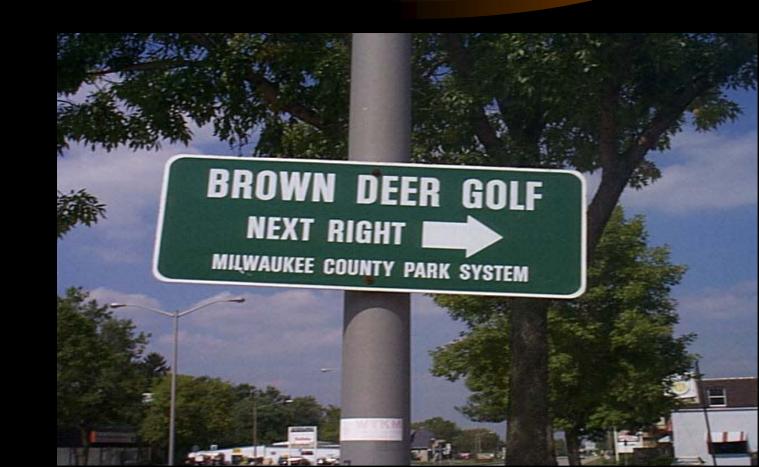

#### Know Where to Turn ..

Brown Deer Milwaukee, WI Municipal Green Fee: \$50 Right