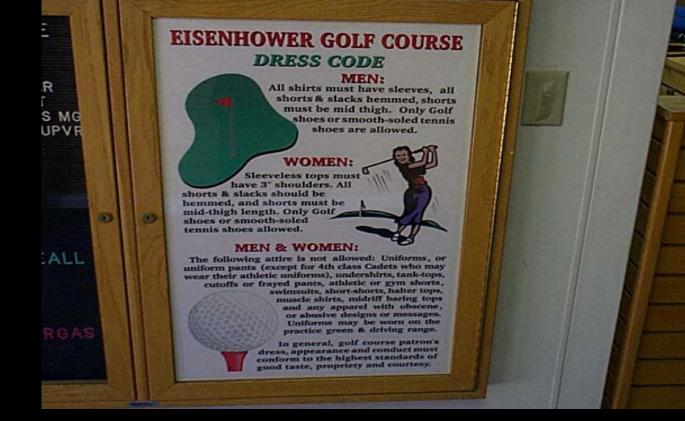

idden Valley Norco, CA Daily Fee Green Fee: \$65



## By Showing Them Course Grooming Matters

Hidden Valley Norco, CA Daily Fee Green Fee: \$65



## Having Caddies Sets the Images

Whistling Straights Kohler, WI Resort Green Fee: \$200



## Or Colorful Bushes

Riverview Highlands Detroit, MI Municipal Green Fee: \$25



# Or Trees

Fowler's Mill Chesterfield, OH Daily Fee Green Fee: \$45



# Or On the Course..

Fowler's Mills Chesterfield, OH Daily Fee Green Fee: \$45



# Or When They Finish

Brown Deer Milwaukee, WI Municipal Green Fee: \$50



#### **Define Your Expectations**

Riverway G.C. Burnaby, BC Municipal Green Fee: \$25



# With Pace of Play Clocks

Harvest G.C. Okanogan, BC Daily Fee Green Fee: \$50



#### And Dress?

USAF Colorado Springs, CO Military Green Fee: \$25



# Layout the Challenges

19<sup>th</sup> Hole Okanogan, BC Putting Course Green Fee: \$8



#### About How Much to Bite Off:

The General Galena, IL Resort Green Fee: \$90



# With Tee Marker Signs:

Nicklaus North Whistler, BC Resort Green Fee: \$80



# That Are Different:

Hyatt Hill Country San Antonio, TX Resort Green Fee: \$80



# Get Them Started:

Binder Park Municipal Municipal Green Fee: \$15



# With Tee Markers:

Cerromar Puerto Rico Resort Green Fee: \$65



# Let Them Know When the Group Is Out of the Way

Binder Park Jackson, MI Daily Fee Green Fee: \$15



# Or Have Cleared a Blind Landing

Binder Park Jackson, MI Municipal Green Fee: \$15



# As They Near the Green: Sort Of

Fowler's Mill Chesterfield, OH Daily Fee Green Fee: \$45



# How Far Are They.. Frame The Ho